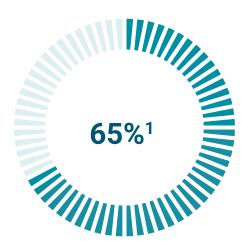

# Network Construction Progress

**Total Bore Length:** 2,505,355'<sup>3</sup>

Completed Bore Length: 1,638,375' 65%<sup>2</sup>

# Total Construction Budget

**Budget:** \$75,941,664<sup>4</sup>

Expenditure to Date: \$49,429,664

\*Reported from: November 25, 2019 – March 31, 2022

<sup>1</sup>Construction progress includes active network, and Hut installation in addition to overall bored length <sup>2</sup> Invoicing follows completed work <sup>3</sup>Total boring updated based on final design estimate <sup>4</sup> Budget total updated/corrected