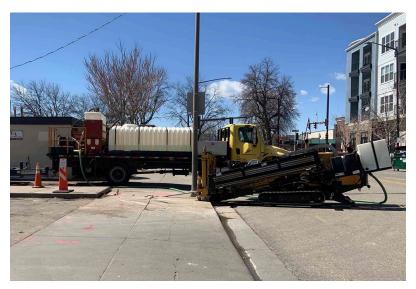

### TAKE RATE INFORMATION

### RESIDENTIAL

### **Project Milestones**

42%: Expected Take Rate After Full Buildout

0-32%: Planned Ramp-Up During Construction 32%: Business Plan Break Even After Full Buildout 42-53%: Projections Exceeded

Take Rate is the percentage of potential residents or businesses that actually subscribe for Pulse service To learn more about Pulse's Take Rate visit: www.LovelandPulse.com/TakeRate