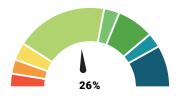

## **Project Milestones** 0-32%: Planned Ramp-Up During Construction 32%: Business Plan Break Even After Full Buildout 42%: Expected Take Rate After Full Buildout 42-53%: Projections Exceeded

Take Rate is the percentage of potential residents or businesses that actually subscribe for Pulse service. To learn more about Pulse's Take Rate visit: www.LovelandPulse.com/TakeRate

## FIBER TO THE PREMISE HEALTH GAUGE