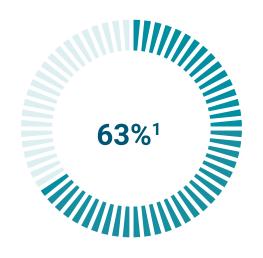

# Network Construction Progress

**Total Bore Length:** 2,505,355'<sup>3</sup>

# **Completed Bore Length:**

1,577,590'