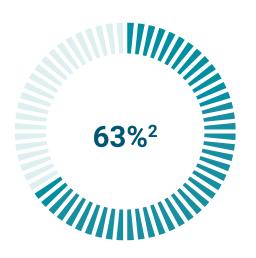

## **Project Milestones** 0-32%: Planned Ramp-Up During Construction 32%: Business Plan Break Even After Full Buildout 42%: Expected Take Rate After Full Buildout 42-53%: Projections Exceeded

Take Rate is the percentage of potential residents or businesses that actually subscribe for Pulse service. To learn more about Pulse's Take Rate visit: www.LovelandPulse.com/TakeRate