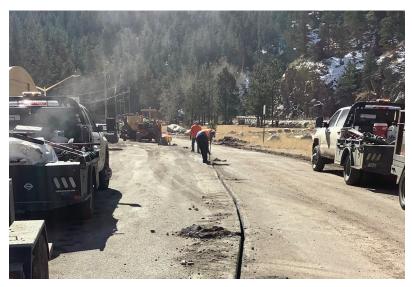

# Fiber to the Premise

Monthly Dashboard: February 2022

Big Thompson Canyon Micro Trenching

## **MILESTONES IN PROGRESS**

- · A controlled release of Pulse services.
- Construction in the Big Thompson Canyon for the CCSG program
- Pulse network construction in the Downtown area.