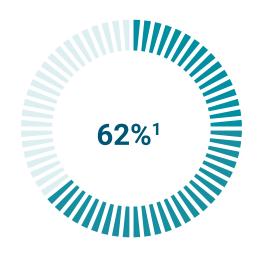

### **MILESTONES NEXT STEPS**

 Opening of new areas for customer sign-ups.

LOST TIME SAFETY INCIDENTS TO DATE: 1

Network Construction Progress

**Total Bore Length:** 2,505,355'<sup>3</sup>

**Completed Bore Length:** 

1,553,689'

Total Construction Budget

**Budget:** \$75,941,664<sup>4</sup>

Expenditure to Date: \$46,724,843

\*Reported from: November 25, 2019 – January 31, 2022

<sup>1</sup>Construction progress includes active network, and Hut installation in addition to overall bored length