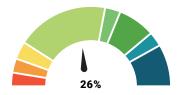

### TAKE RATE INFORMATION

### **RESIDENTIAL**

# Project Milestones 0-32%: Planned Ramp-Up During Construction 42%: Expected Take Rate After Full Buildout 42-53%: Projections Exceeded

Take Rate is the percentage of potential residents or businesses that actually subscribe for Pulse service To learn more about Pulse's Take Rate visit: www.LovelandPulse.com/TakeRate