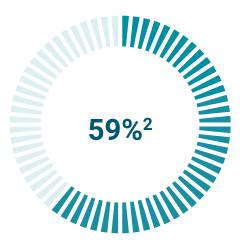

# Total Construction Budget

**Budget:** \$75,941,664<sup>4</sup>

Expenditure to Date: \$44,872,200

\*Reported from: November 25, 2019 – December 31, 2021

<sup>1</sup>Construction progress includes active network, and Hut installation in addition to overall bored length <sup>2</sup> Invoicing follows completed work <sup>3</sup>Total boring updated based on final design estimate <sup>4</sup> Budget total updated/corrected