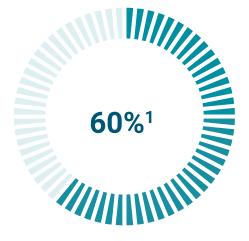

# Network Construction Progress

**Total Bore Length:** 2,505,355'<sup>3</sup>

Completed Bore Length: 1,540,832'