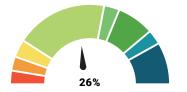

### TAKE RATE INFORMATION

#### RESIDENTIAL

#### **Project Milestones**

0-32%: Planned Ramp-Up During Construction 32%: Business Plan Break Even After Full Buildout 42%: Expected Take Rate After Full Buildout 42-53%: Projections Exceeded

Take Rate is the percentage of potential residents or businesses that actually subscribe for Pulse service To learn more about Pulse's Take Rate visit: www.LovelandPulse.com/TakeRate