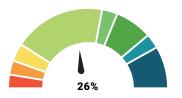

#### **Project Milestones** 0-32%: Planned Ramp-Up During Construction 32%: Business Plan Break Even After Full Buildout 42%: Expected Take Rate After Full Buildout 42-53%: Projections Exceeded

Take Rate is the percentage of potential residents or businesses that actually subscribe for Pulse service. To learn more about Pulse's Take Rate visit: www.LovelandPulse.com/TakeRate