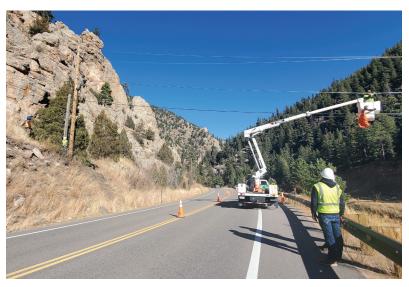

#### **MILESTONES IN PROGRESS**

- A controlled release of Pulse services.
- Construction in the Big Thompson Canyon for the CCSG program
- Pulse network construction in the Downtown area.