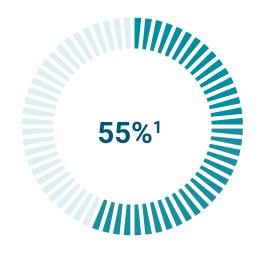

#### **Project Milestones** 0-32%: Planned Ramp-Up During Construction 32%: Business Plan Break Even After Full Buildout 42%: Expected Take Rate After Full Buildout 42-53%: Projections Exceeded

Take Rate is the percentage of potential residents or businesses that actually subscribe for Pulse service. To learn more about Pulse's Take Rate visit: www.LovelandPulse.com/TakeRate

# Network Construction Progress

**Total Bore Length:** 2,505,355'<sup>3</sup>

Completed Bore Length: 1,485,987'

54%<sup>2</sup>

# Total Construction Budget

**Budget:** \$75,941,664<sup>4</sup>

Expenditure to Date: \$43,150,295

\*Reported from: November 25, 2019 – November 30, 2021

<sup>1</sup>Construction progress includes active network, and Hut installation in addition to overall bored length