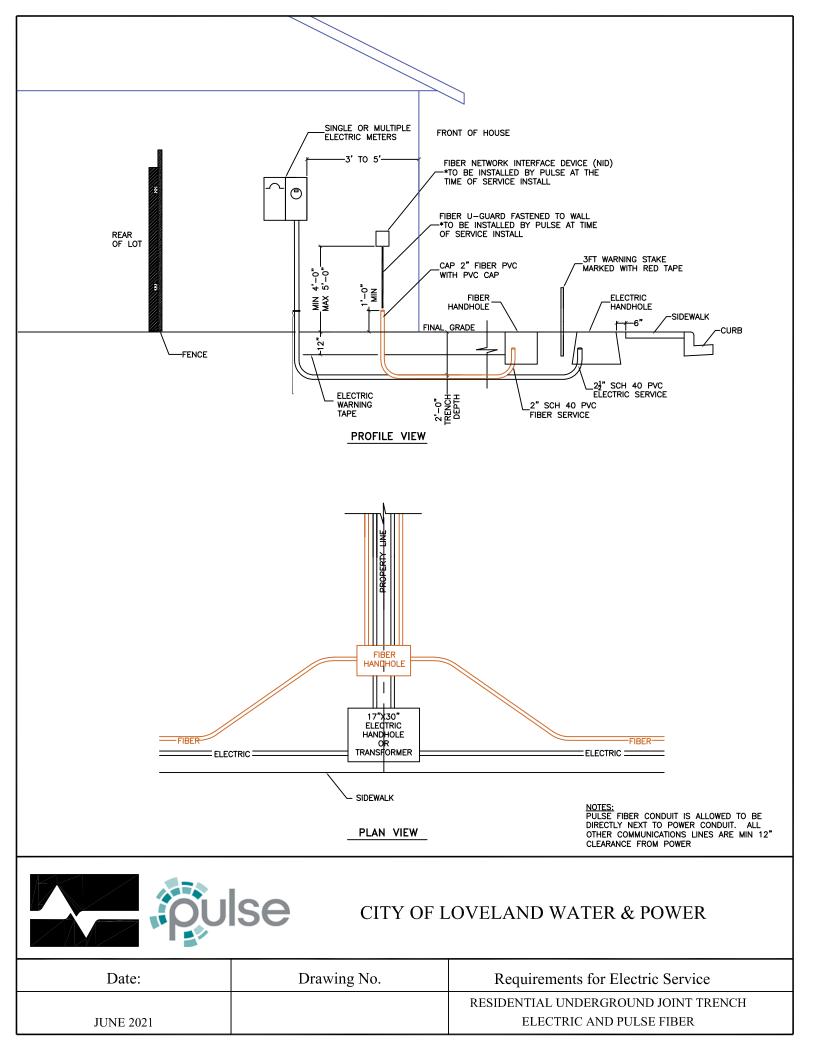

## Get a \$150 rebate for each fiber conduit installation on your single family or duplex new construction. Here's how:

Install 2" fiber conduit per the attached schematic.

When applying for a building permit with the City of Loveland, select yes for the fiber conduit option.

The fiber conduit inspection will be conducted at the same time as your Service Entrance Location inspection.

Upon inspection pass, Pulse will reimburse you \$150 per single family home or duplex.

Questions? Email Pulse@LovelandPulse.com