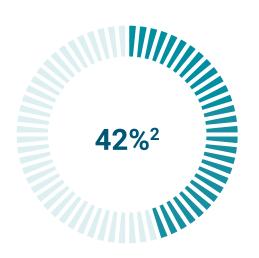

# Total Construction Budget

**Budget:** \$75,941,664<sup>4</sup>

\$33,612,767

\*Reported from: November 25, 2019 – July 30, 2021

<sup>1</sup>Construction progress includes active network, and Hut installation in addition to overall bored length
<sup>2</sup> Invoicing follows completed work
<sup>3</sup>Total boring updated based on final design estimate