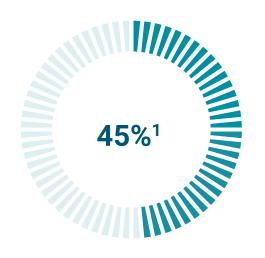

# Network Construction Progress

**Total Bore Length:** 2,505,355'<sup>3</sup>

### **Completed Bore Length:**

1,133,673'

# Total Construction Budget

**Budget:** \$75,941,664<sup>4</sup>

\$33,612,767

\*Reported from: November 25, 2019 – July 30, 2021

<sup>1</sup>Construction progress includes active network, and Hut installation in addition to overall bored length
<sup>2</sup> Invoicing follows completed work
<sup>3</sup>Total boring updated based on final design estimate