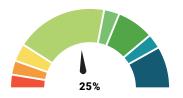

## Project Milestones O-32%: Planned Ramp-Up During Construction 42%: Expected Take Rate After Full Buildout 42%: Expected Take Rate After Full Buildout

Take Rate is the percentage of potential residents or businesses that actually subscribe for Pulse service. To learn more about Pulse's Take Rate visit: www.LovelandPulse.com/TakeRate