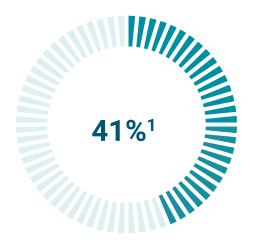

### Network Construction Progress

**Total Bore Length:** 2,505,355'<sup>3</sup>

Completed Bore Length: 1,036,474'