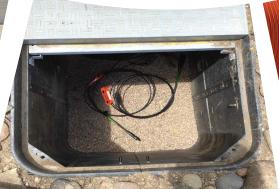

NEXT STEPS

- Opening of new areas for customer sign-ups.
- Pulse network construction in the Downtown area

LOST TIME SAFETY **INCIDENTS TO DATE: 1** 











## Fiber to the Premise

Monthly Dashboard: June 2021



### Network Construction Progress

**Total Bore Length:** 2,505,355'<sup>3</sup>

Completed Bore Length: 1,036,474'



### Total Construction Budget

**Budget:** \$75,941,664<sup>4</sup>

Expenditure to Date: \$31,609,780

\*Reported from: November 25, 2019 – June 30, 2021

<sup>1</sup>Construction progress includes active network, and Hut installation in addition to overall bored length <sup>2</sup> Invoicing follows completed work <sup>3</sup>Total boring updated based on final design estimate <sup>4</sup> Budget total updated/corrected



Attaching Conduit to Borehead





Potholing





**Cabinet Vault**