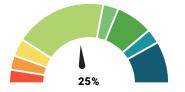

### TAKE RATE INFORMATION

#### RESIDENTIAL

### **BUSINESS**

COMING

SOON!

**Project Milestones** 

42%: Expected Take Rate After Full Buildout

0-32%: Planned Ramp-Up During Construction 32%: Business Plan Break Even After Full Buildout 42-53%: Projections Exceeded

Take Rate is the percentage of potential residents or businesses that actually subscribe for Pulse service To learn more about Pulse's Take Rate visit: www.LovelandPulse.com/TakeRate