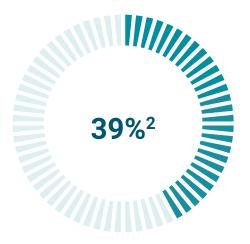

### TAKE RATE INFORMATION

Take Rate is the percentage of potential residents or businesses that actually subscribe for Pulse service To learn more about Pulse's Take Rate visit: www.LovelandPulse.com/TakeRate

### **BUSINESS**

COMING

SOON!

**Project Milestones** 

42%: Expected Take Rate After Full Buildout

0-32%: Planned Ramp-Up During Construction 32%: Business Plan Break Even After Full Buildout 42-53%: Projections Exceeded