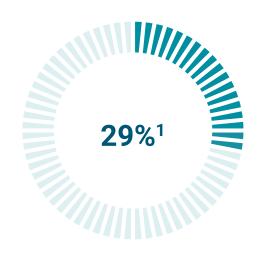

# Network Construction Progress

**Total Bore Length:** 2,209,818'<sup>3</sup>

Completed Bore Length: 675,279'