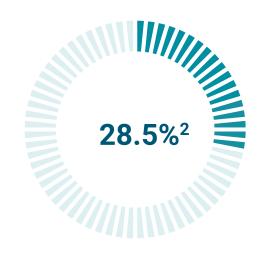

## Total Construction Budget

**Budget:** \$75,459,863<sup>4</sup>

\$23,198,024

\*Reported from: November 25, 2019 – January 31, 2021

<sup>1</sup>Construction progress includes active network, and Hut installation in addition to Overall bored length
<sup>2</sup> Invoicing follows completed work
<sup>3</sup>Total boring updated based on final design estimate