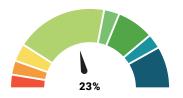

#### RESIDENTIAL

#### **Project Milestones**

42%: Expected Take Rate After Full Buildout

0-32%: Planned Ramp-Up During Construction 32%: Business Plan Break Even After Full Buildout 42-53%: Projections Exceeded

Take Rate is the percentage of potential residents or businesses that actually subscribe for Pulse service. To learn more about Pulse's Take Rate visit: www.LovelandPulse.com/TakeRate