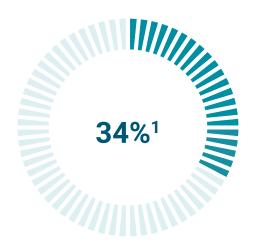

# Network Construction Progress

**Total Bore Length:** 2,505,355'<sup>3</sup>

Completed Bore Length: 757,603'