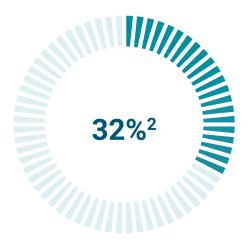

# Total Construction Budget

**Budget:** \$75,941,664<sup>4</sup>

Expenditure to Date: \$25,926,768

\*Reported from: November 25, 2019 – March 31, 2021

<sup>1</sup>Construction progress includes active network, and Hut installation in addition to Overall bored length <sup>2</sup> Invoicing follows completed work <sup>3</sup>Total boring updated based on final design estimate <sup>4</sup> Budget total updated/corrected