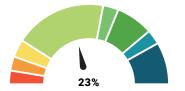

## TAKE RATE INFORMATION

#### RESIDENTIAL

## **BUSINESS**

COMING

SOON!

**Project Milestones** 

42%: Expected Take Rate After Full Buildout

0-32%: Planned Ramp-Up During Construction 32%: Business Plan Break Even After Full Buildout 42-53%: Projections Exceeded

Take Rate is the percentage of potential residents or businesses that actually subscribe for Pulse service To learn more about Pulse's Take Rate visit: www.LovelandPulse.com/TakeRate