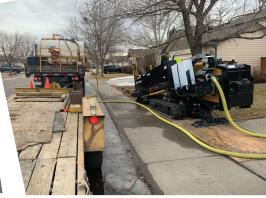

systems to participate in **Emergency Broadband** Benefit Program

#### **MILESTONES NEXT STEPS**

• Opening of new areas for customer sign-ups.

LOST TIME SAFETY **INCIDENTS TO DATE: 1** 











## Fiber to the Premise Monthly Dashboard: March 2021



# Network Construction Progress

**Total Bore Length:** 2,505,355'<sup>3</sup>

Completed Bore Length: 757,603'



# Total Construction Budget

**Budget:** \$75,941,664<sup>4</sup>

Expenditure to Date: \$25,926,768

\*Reported from: November 25, 2019 – March 31, 2021

<sup>1</sup>Construction progress includes active network, and Hut installation in addition to Overall bored length <sup>2</sup> Invoicing follows completed work <sup>3</sup>Total boring updated based on final design estimate <sup>4</sup> Budget total updated/corrected





Potholing

Bore Head

Boring