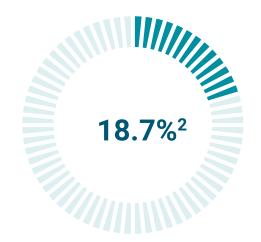

460,831'

Total Construction Budget

**Budget:** \$75,233,438<sup>4</sup>

Expenditure to Date: \$15,242,445'

\*Reported from: November 25, 2019 – August 31, 2020

<sup>1</sup>Construction progress includes active network, and Hut installation in addition to just overall bored length

<sup>2</sup> Invoicing follows completed work

<sup>3</sup>Total boring updated based on final design estimate

<sup>4</sup> Budget total updated/corrected

**Placing Concrete** 

**Rock Saw** 

Rock Saw, trenching in rock