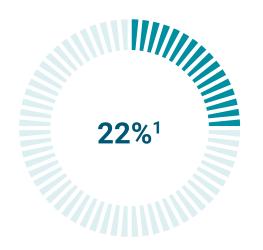

#### **MILESTONES NEXT STEPS**

 Opening of new areas for customer sign-ups.

LOST TIME SAFETY INCIDENTS TO DATE: 1

Network Construction Progress

**Total Bore Length:** 2,115,070'3

**Completed Bore Length:** 

460,831'

Total Construction Budget

**Budget:** \$75,233,438<sup>4</sup>

Expenditure to Date: \$15,242,445'

\*Reported from: November 25, 2019 – August 31, 2020

<sup>1</sup>Construction progress includes active network, and Hut installation in addition to just overall bored length