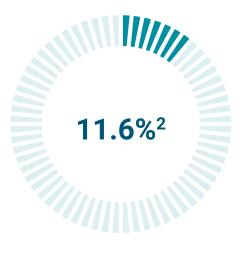

## Total Construction Budget

**Budget:** \$75,233,438<sup>4</sup>

Expenditure to Date: \$9,464,069

\*Reported from: November 25, 2019 – May 31, 2020

<sup>1</sup>Construction progress includes active network, and Hut installation in addition to just overall bored length <sup>2</sup> Invoicing follows completed work <sup>3</sup>Total boring updated based on final design estimate <sup>4</sup> Budget total updated/corrected