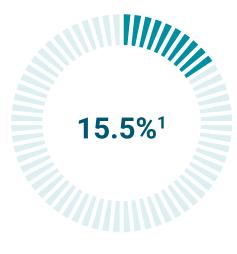

### Network Construction Progress

**Total Bore Length:** 2,115,070'<sup>3</sup>

Completed Bore Length: 265,878'