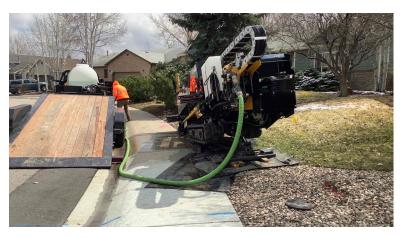

#### Boring along sidewalk

- "Pulse COVID-19" update posted online at LovelandPulse.com
- Established connectivity from hut to first splice cabinet
- First residential premises connected for first round of alpha testing with 1 gigabit speeds confirmed