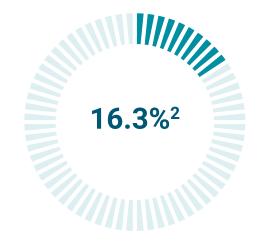

398,234'

Total
Construction Budget

**Budget:** \$75,233,438<sup>4</sup>

Expenditure to Date: \$13,252,447

\*Reported from: November 25, 2019 – July 31, 2020

<sup>1</sup>Construction progress includes active network, and Hut installation in addition to just overall bored length
<sup>2</sup> Invoicing follows completed work
<sup>3</sup>Total boring updated based on final design estimate