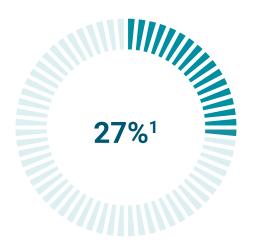

# Network Construction Progress

**Total Bore Length:** 2,115,070'<sup>3</sup>

Completed Bore Length: 567,958'

# Total Construction Budget

**Budget:** \$75,233,438<sup>4</sup>

Expenditure to Date: \$19,141,284

\*Reported from: November 25, 2019 – October 31, 2020

<sup>1</sup> Construction progress includes active network, and Hut installation in addition to Overall bored length <sup>2</sup> Invoicing follows completed work <sup>3</sup>Total boring updated based on final design estimate <sup>4</sup> Budget total updated/corrected