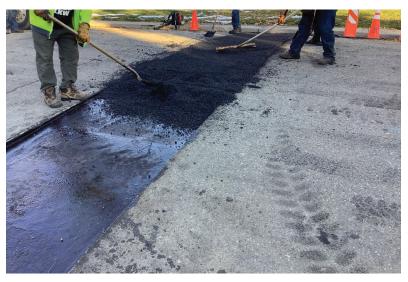

# Fiber to the Premise

### Monthly Dashboard: October 2020



#### Asphalt Repair

#### TAKE RATE INFORMATION



#### RESIDENTIAL

**Project Milestones** 

- 0-32%: Planned Ramp-Up During Construction
  42%: Expected Take Rate After Full Buildout
- 32%: Business Plan Break Even After Full Buildout
  42-53%: Projections Exceeded

COMING

SOON!

**BUSINESS** 

Take Rate is the percentage of potential residents or businesses that actually subscribe for Pulse service. To learn more about Pulse's Take Rate visit: www.LovelandPulse.com/TakeRate

Schedule: Thirty five weather days since November 2019 have impacted production rates but remain within seasonal expections. Budget: Costs to date higher than anticated as final design quantities wre sfinalized, but are expeced to stay within current budget.

#### FIBER TO THE PREMISE HEALTH GAUGE



#### SCHEDUL