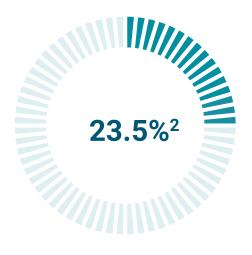

#### TAKE RATE INFORMATION

#### RESIDENTIAL

**Project Milestones** 

- 0-32%: Planned Ramp-Up During Construction
  42%: Expected Take Rate After Full Buildout
- 32%: Business Plan Break Even After Full Buildout
  42-53%: Projections Exceeded

COMING

SOON!

**BUSINESS** 

Take Rate is the percentage of potential residents or businesses that actually subscribe for Pulse service. To learn more about Pulse's Take Rate visit: www.LovelandPulse.com/TakeRate

# Total Construction Budget

**Budget:** \$75,233,438<sup>4</sup>

Expenditure to Date: \$19,141,284

\*Reported from: November 25, 2019 – October 31, 2020

<sup>1</sup> Construction progress includes active network, and Hut installation in addition to Overall bored length <sup>2</sup> Invoicing follows completed work <sup>3</sup>Total boring updated based on final design estimate <sup>4</sup> Budget total updated/corrected