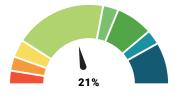

#### TAKE RATE INFORMATION

#### RESIDENTIAL

**Project Milestones** 

- 0-32%: Planned Ramp-Up During Construction
  42%: Expected Take Rate After Full Buildout
- 32%: Business Plan Break Even After Full Buildout
  42-53%: Projections Exceeded

COMING

SOON!

**BUSINESS** 

Take Rate is the percentage of potential residents or businesses that actually subscribe for Pulse service. To learn more about Pulse's Take Rate visit: www.LovelandPulse.com/TakeRate