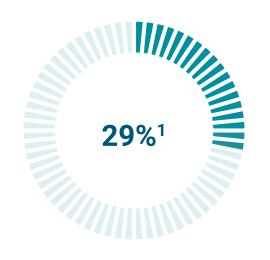

# Network Construction Progress

**Total Bore Length:** 2,209,818'<sup>3</sup>

### **Completed Bore Length:**

626,252'