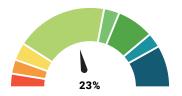

### **Project Milestones**

42%: Expected Take Rate After Full Buildout

0-32%: Planned Ramp-Up During Construction 32%: Business Plan Break Even After Full Buildout 42-53%: Projections Exceeded

Take Rate is the percentage of potential residents or businesses that actually subscribe for Pulse service. To learn more about Pulse's Take Rate visit: www.LovelandPulse.com/TakeRate