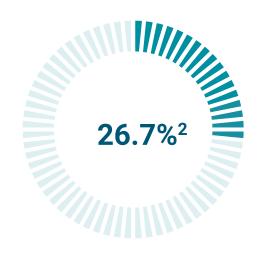

## Total Construction Budget

**Budget:** \$75,459,863<sup>4</sup>

**Expenditure to Date:** 

\$21,803,428

\*Reported from: November 25, 2019 – December 31, 2020

<sup>1</sup>Construction progress includes active network, and Hut installation in addition to Overall bored length
<sup>2</sup> Invoicing follows completed work
<sup>3</sup>Total boring updated based on final design estimate