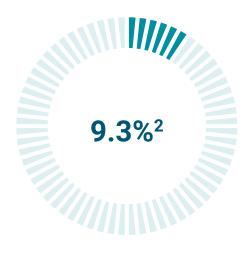

## Total Construction Budget

**Budget:** \$74,073,002

Expenditure to Date: \$7,574,895

\*Reported from: November 25, 2019 - April 30, 2020

<sup>1</sup>Construction progress includes active network, and Hut installation in addition to just overall bored length <sup>2</sup> Invoicing follows completed work