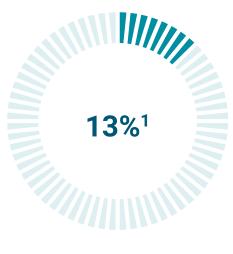

### Network Construction Progress

Total Bore Length: 1,920,000'

Completed Bore Length: 194,840'