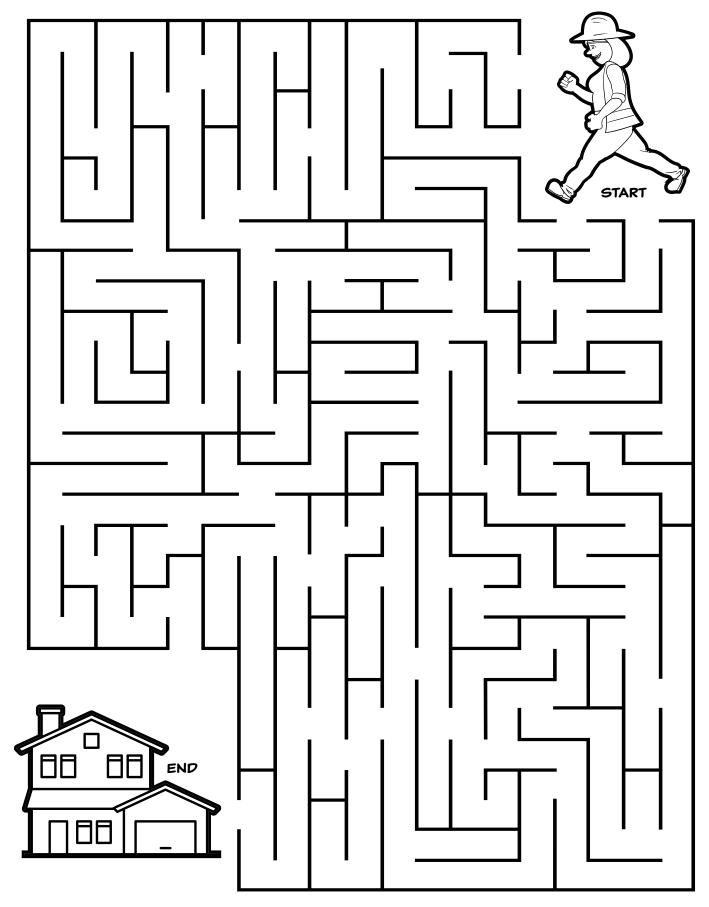

# HELP JERRY FIND THE RIGHT COLOR FLAGS TO USE! THESE FLAGS TELL US WHAT IS UNDERGROUND. COLOR EACH FLAG AND MATCH IT TO THE RIGHT SYMBOL.

CAN YOU HELP US CONNECT YOUR HOME TO PULSE? HELP ALY FIND YOUR HOME!