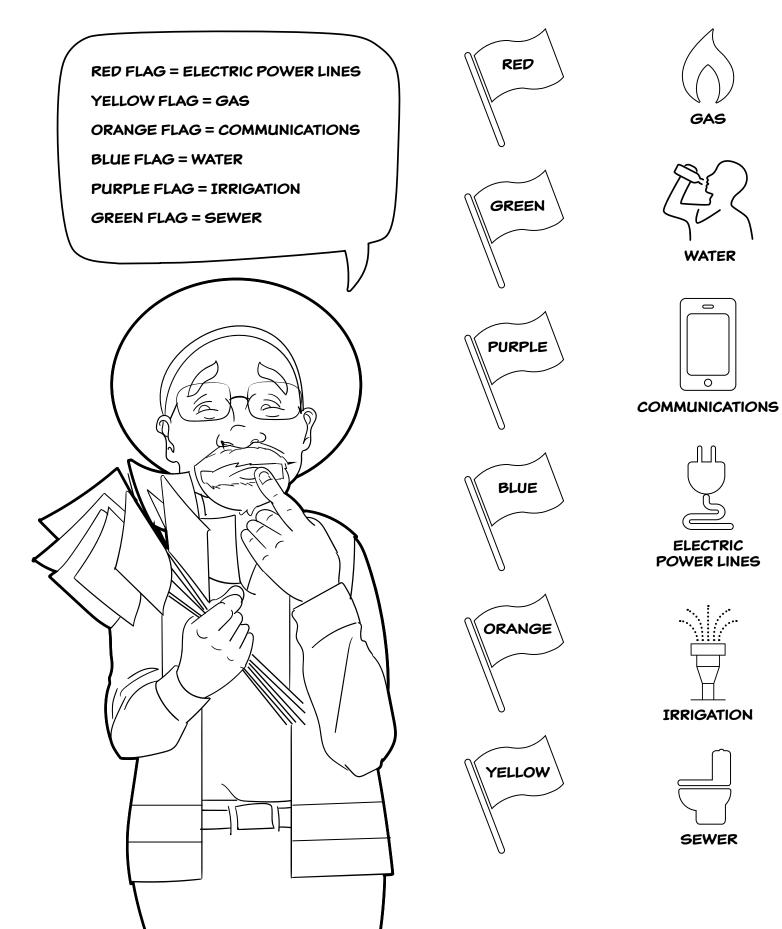

# HELP JERRY FIND THE RIGHT COLOR FLAGS TO USE! THESE FLAGS TELL US WHAT IS UNDERGROUND. COLOR EACH FLAG AND MATCH IT TO THE RIGHT SYMBOL.

CAN YOU HELP US CONNECT YOUR HOME TO PULSE? HELP ALY FIND YOUR HOME!